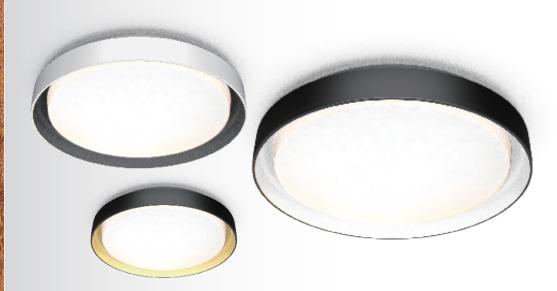

Contemporary LED Flushmount, subtle sophistication meet advance LED technology, integrated LEDs does not require a bulb. fully dimmable isolated constant current driver which compatible with most of dimmers. 3000K/4000K/5000K Tri-color pre-setable by installer.

#### **Features**

- · Contemporary LED flush mount fixture.
- · Tri-color 3000K / 4000K / 5000K pre-settable by installer
- · Two size availible for 16" and 20".
- · Fully dimmable and suitable for both leading edge and trailing edge dimmers
- · Isolated integrated for constant current power supply
- · Dual color reflector with frosted shade is suitable for any home, living room.
- · Integrated LEDs does not require a bulb