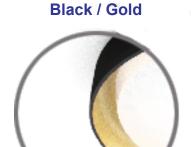

e.
- · Tri-color 3000K / 4000K / 5000K pre-settable by installer
- · Two size availible for 16" and 20".
- · Fully dimmable and suitable for both leading edge and trailing edge dimmers
- · Isolated integrated for constant current power supply
- · Dual color reflector with frosted shade is suitable for any home, living room.
- · Integrated LEDs does not require a bulb

#### **Tri-Color Configuration**

Aecolux Tri-Color LED Ceiling Light is designed for ease of use for any installer to simply pre-set the color temperature during installation. The built-in switch allows for three options:WW/CW/DL (3000k, 4000k, 5000k)



| Position | Color |
|----------|-------|
| WW       | 3000K |
| CW       | 4000K |
| DL       | 5000K |

Caution:

There are 3 colors only

## **Reflector Color Options**









## **Dimensions**



# **Specifications**

| poomoduomo        |                                         |        |        |                     |        |        |  |  |
|-------------------|-----------------------------------------|--------|--------|---------------------|--------|--------|--|--|
| Product           | Contemporary LED Flush Mount            |        |        |                     |        |        |  |  |
| Model             | A17051                                  | A17052 | A17053 | A17054              | A17055 | A17056 |  |  |
| Reflect (inside)  | Gold                                    | White  | Black  | Gold                | White  | Black  |  |  |
| Reflect (outside) | Black                                   | Black  | White  | Black               | Black