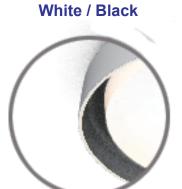

Tri-color 3000K / 4000K / 5000K pre-settable by installer
- · Two size availible for 16" and 20".
- · Fully dimmable and suitable for both leading edge and trailing edge dimmers
- · Isolated integrated for constant current power supply
- · Dual color reflector with frosted shade is suitable for any home, living room.
- · Integrated LEDs does not require a bulb

#### **Tri-Color Configuration**

Aecolux Tri-Color LED Ceiling Light is designed for ease of use for any installer to simply pre-set the color temperature during installation. The built-in switch allows for three options:WW/CW/DL (3000k, 4000k, 5000k)



| Position | Color |
|----------|-------|
| WW       | 3000K |
| CW       | 4000K |
| DL       | 5000K |

Caution:

There are 3 colors only

## **Reflector Color Options**









## **Dimensions**



# **Specifications**

| poomoduomo        |                                         |        |        |                     |        |        |  |  |
|-------------------|-----------------------------------------|--------|--------|---------------------|--------|--------|--|--|
| Product           | Contemporary LED Flush Mount            |        |        |                     |        |        |  |  |
| Model             | A17051                                  | A17052 | A17053 | A17054              | A17055 | A17056 |  |  |
| Reflect (inside)  | Gold                                    | White  | Black  | Gold                | White  | Black  |  |  |
| Reflect (outside) | Black                                   | Black  | White  | Black               | Black  | Wh