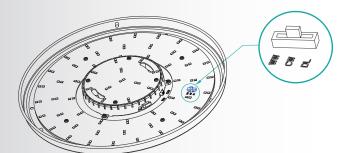

#### **Tri-Color Configuration**

Aecolux Tri-Color LED Ceiling Light is designed for ease of use for any installer to simply pre-set the color temperature during installation. The built-in switch allows for three options:WW/CW/DL (3000k, 4000k, 5000k)

| Position | Color |
|----------|-------|
| WW       | 3000K |
| CW       | 4000K |
| DL       | 5000K |

Caution:

There are 3 colors only