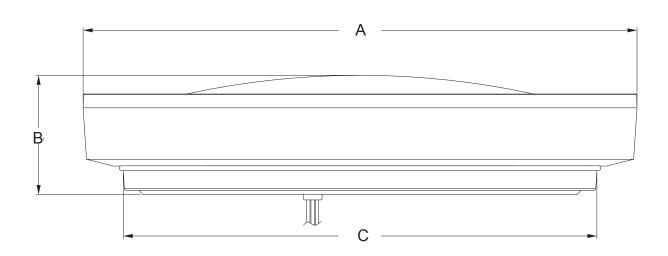

## **Dimensions**

# **Specifications**

| poomoduomo        |                                         |        |        |                     |        |        |  |  |
|-------------------|-----------------------------------------|--------|--------|---------------------|--------|--------|--|--|
| Product           | Contemporary LED Flush Mount            |        |        |                     |        |        |  |  |
| Model             | A17051                                  | A17052 | A17053 | A17054              | A17055 | A17056 |  |  |
| Reflect (inside)  | Gold                                    | White  | Black  | Gold                | White  | Black  |  |  |
| Reflect (outside) | Black                                   | Black  | White  | Black               | Black  | White  |  |  |
| Luminious         | 2100 20                                 |        | 2000   | 2400                |        | 2250   |  |  |
| Wattage           | 26W                                     |        |        | 30W                 |        |        |  |  |
| Size              | 16"                                     |        |        | 20"                 |        |        |  |  |
| Dimension (AxBxC) | Ø16" x 3.5" x 13.8"                     |        |        | Ø20" x 3.5" x 17.7" |        |        |  |  |
| ССТ               | 3000K, 4000K, 5000K Presetable          |        |        |                     |        |        |  |  |
| Dimmable          | Dimmable(Leading Edge or Trailing Edge) |        |        |                     |        |        |  |  |
| Voltage           | AC 120V/50~60Hz                         |        |        |                     |        |        |  |  |
| Power Factor      | 0.95                                    |        |        |                     |        |        |  |  |
| Ra                | ≥80                                     |        |        |                     |        |        |  |  |
| Beam angle        | 120                                     |        |        |                     |        |        |  |  |
| LED type          | 2835                                    |        |        |                     |        |        |  |  |
| Location          | Damp Location                           |        |        |                     |        |        |  |  |
| Lifetime          | 50,000hrs                               |        |        |                     |        |        |  |  |
|                   |                                         |        |        |                     |        |        |  |  |