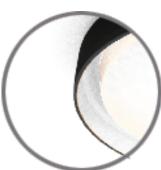

· Tri-color 3000K / 4000K / 5000K pre-settable by installer
- · Two size availible for 16" and 20".
- · Fully dimmable and suitable for both leading edge and trailing edge dimmers
- · Isolated integrated for constant current power supply
- · Dual color reflector with frosted shade is suitable for any home, living room.
- · Integrated LEDs does not require a bulb

#### **Tri-Color Configuration**

Aecolux Tri-Color LED Ceiling Light is designed for ease of use for any installer to simply pre-set the color temperature during installation. The built-in switch allows for three options:WW/CW/DL (3000k, 4000k, 5000k)



| Position | Color |
|----------|-------|
| WW       | 3000K |
| CW       | 4000K |
| DL       | 5000K |

Caution:

There are 3 colors only

## **Reflector Color Options**









## **Dimensions**



# **Specifications**

| poomoduomo        |                                         |        |        |                     |        |        |  |  |
|-------------------|-----------------------------------------|--------|--------|---------------------|--------|--------|--|--|
| Product           | Contemporary LED Flush Mount            |        |        |                     |        |        |  |  |
| Model             | A17051                                  | A17052 | A17053 | A17054              | A17055 | A17056 |  |  |
| Reflect (inside)  | Gold                                    | White  | Black  | Gold                | White  | Black  |  |  |
| Reflect (outside) | Black                                   | Black  | White  | Black               | Black  |