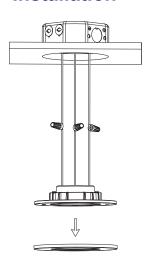

# **Mounting**

Surface Mount

Optional E26 Lamp base accessories for recessed mount in CAN.

### Installation

- 1. Turn off the main switch, use terminal caps to connect lamp input line with municipal power supply.
- 2. Screw the fixture to junction box.
- 3. Install trim to fixture.
- 4. Installation complete.
- 5. Turn on power.