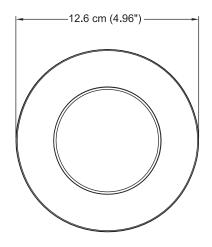

netic plate
- · Fully dimmable and suitable for both leading edge and trailing edge dimmers
- · Integrated LEDs does not require a bulb
- · Single-color temperature down light is available in 3000K, 4000K and 5000K
- · Suitable for wet locations

### **Install Trim**



- Trims are sold separately
- Color trims are available in white, black, and satin nickel
- · Trims are easily installed to the magnetic plate

# **Mounting**



Surface Mount



Optional E26 Lamp base accessories for recessed mount in CAN.

### Installation









- 1. Turn off the main switch, use terminal caps to connect lamp input line with municipal power supply.
- 2. Screw the fixture to junction box.
- 3. Install trim to fixture.
- 4. Installation complete.
- 5. Turn on power.

### **Dimension**

# **USE WITH**







# **Specification**

| Product                 | Magnetic Down Light                         |        |        |
|-------------------------|---------------------------------------------|--------|--------|
| Model                   | A30411                                      | A30412 | A30413 |
| Color Temperature       | 3000K                                       | 4000K  | 5000K  |
| Voltage                 | 120VAC 50/60Hz                              |        |        |
| Wattage                 | 9.5W                                        |        |        |
| Dimmable                | Dimmable                                    |        |        |
| Luminous                | 730 Lumens                                  |        |        |
| Trim installation       | By magnets