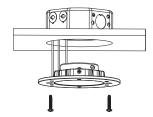

### Installation

- 1. Turn off the main switch, use terminal caps to connect lamp input line with municipal power supply.
- 2. Screw the fixture to junction box.
- 3. Install trim to fixture.
- 4. Installation complete.
- 5. Turn on power.