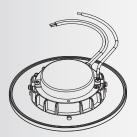

# **Mounting**

Surface Mount

Optional E26 Lamp base accessories for recessed mount in CAN.