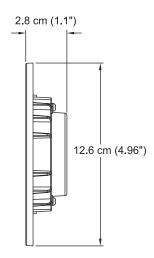

tic plate
- · Fully dimmable and suitable for both leading edge and trailing edge dimmers
- · Integrated LEDs does not require a bulb
- · Single-color temperature down light is available in 3000K, 4000K and 5000K
- · Suitable for wet locations

### **Install Trim**



- Trims are sold separately
- Color trims are available in white, black, and satin nickel
- · Trims are easily installed to the magnetic plate

# **Mounting**



Surface Mount



Optional E26 Lamp base accessories for recessed mount in CAN.

### Installation









- 1. Turn off the main switch, use terminal caps to connect lamp input line with municipal power supply.
- 2. Screw the fixture to junction box.
- 3. Install trim to fixture.
- 4. Installation complete.
- 5. Turn on power.

### **Dimension**

# **USE WITH**







# **Specification**

| Product                 | Magnetic Down Light                         |        |        |
|-------------------------|---------------------------------------------|--------|--------|
| Model                   | A30411                                      | A30412 | A30413 |
| Color Temperature       | 3000K                                       | 4000K  | 5000K  |
| Voltage                 | 120VAC 50/60Hz                              |        |        |
| Wattage                 | 9.5W                                        |        |        |
| Dimmable                | Dimmable                                    |        |        |
| Luminous                | 730 Lumens                                  |        |        |
| Trim installation       | By magnets on