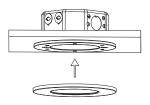

### **Install Trim**

- Trims are sold separately
- Color trims are available in white, black, and satin nickel
- · Trims are easily installed to the magnetic plate