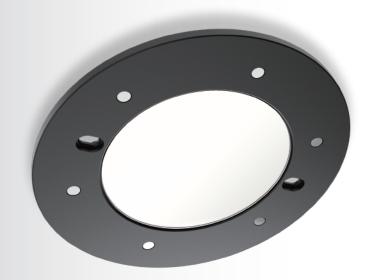

# TRA THIN SURFACE MOUNT DOWN LIGHT

Aecolux's engineering magnetic down light design is ultra thin with only 0.2" in thickness. It has the ability to interchange color trims. Our design allows the installer the flexibility of installing on a surface mount, junction box, recessed mount, or by a can mount.

### **Install Trim**

- Trims are sold separately
- Color trims are available in white, black, and satin nickel
- · Trims are easily installed to the magnetic plate