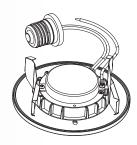

### Installation

- 1. Turn off the main switch, use terminal caps to connect lamp input line with municipal power supply.
- 2. Screw the fixture to junction box.
- 3. Install trim to fixture.
- 4. Installation complete.
- 5. Turn on power.