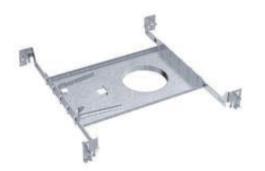

## **Mounting Accessories**

A51010 4" mounting plate A51020 6" mounting plate

Pre-mounting plate for 4"/6" LED slim round panel