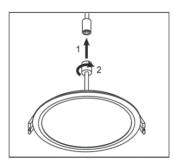

## Installation

**AC Power Wiring** Black wire (Hot) White wire (Netural) Green wire (Earth)

**Cutting Hole** 

6" for A30124

Hole size :

**Connect DC Power** Connect DC connector Turn connector cap 4.25" for A30114