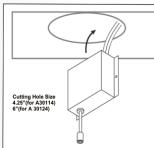

## Installation

**AC Power Wiring** Black wire (Hot) White wire (Netural) Green wire (Earth)

**Cutting Hole** 

6" for A30124

Hole size :

**Connect DC Power** Connect DC connector Turn connector cap 4.25" for A30114