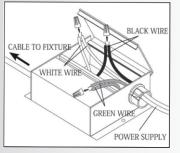

## Installation

**AC Power Wiring** Black wire (Hot) White wire (Netural) Green wire (Earth)

**Cutting Hole** 

6" for A30124

Hole size :

**Connect DC Power** Connect DC connector Turn connector cap 4.25" for A30114