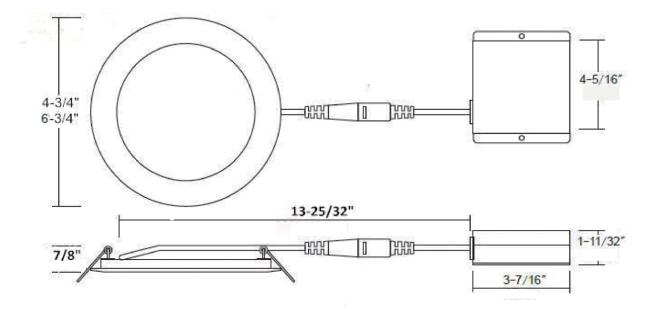

## Dimension

| Product           | 4" / 6" Slim Round Panel       |             |
|-------------------|--------------------------------|-------------|
| Model             | A30114                         | A30124      |
| Size              | 4.75"                          | 6.75"       |
| Voltage           | 120VAC 60Hz                    | 120VAC 60Hz |
| Wattage           | 9W                             | 12W         |
| Luminious         | 750Lm                          | 1100Lm      |
| Cutting Hole      | 4.25"                          | 6"          |
| Color Temperature | 3000K/4000K/5000K (Selectable) |             |
| Ra                | 80+                            |             |
| Beam Angle        | 120°                           |             |
| Dimmer Type       | Leading Edge / Tailing Edge    |             |
| Life span         | 50,000 hrs / 5 years           |             |
| Housing Color     | White                          |             |