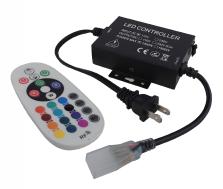

# A55015 RGB Power Adapter with RF Wireless RGB controller

Input: 120VAC

Controller: RGB RF Wireless