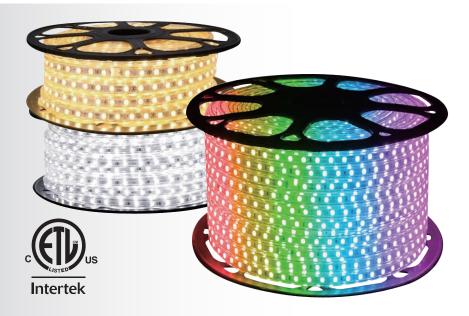

# AC LED ROPE LIGHT

Aecolux AC LED rope lights are perfect for applications that require not only adjustable color settings, but also bright lighting. Color temperature from 3000K / 5000K, blue and RGB LED rope light providing bright colors, thousands color-changing possibilities, intricate customization, easy installations. Pair an RGB controller and RGB strips can change to nearly any color combination you could imagine, it offering a wide range of creative options.

### Features -

- · 100 ~ 130VAC input
- · 165ft/50M per roll pack
- · Weatherproof LED rope, good for outdoor
- · 3000K, 5000K, Blue, RGB
- · Cuttable pitch 19.69"(500mm)
- · 165ft./50M maximum running
- Power adapter and controller, 100pcs mounting clips, 200pcs self tapping screws, 1pc silicone glue 1pc end-cap included
- · Ambient temperature range: -15°C(-4°F) ~ +40° C(104°F)

# **Specifications**

| Product                       | High Voltage LED Strip                                                         |        |        |                            |
|-------------------------------|--------------------------------------------------------------------------------|--------|--------|----------------------------|
| Model                         | A04301                                                                         | A04302 | A04305 | A06301                     |
| Color Temperature             | 3000K                                                                          | 5000K  | Blue   | RGB                        |
| Luminious                     | 800 Lumens / M                                                                 |        |        | 400~600 Lumens / M         |
| Connector Type                | 2-pins                                                                         |        |        | 4-pins                     |
| Input Voltage                 | 100 ~ 130VAC                                                                   |        |        | 120VAC                     |
| Power Supply Included         | AC Adapter                                                                     |        |        | AC Adapter + RF Controller |
| Accessories Included          | Self tapping screws x 200, Mounting clips x 100, End-cap x 1 Silicone glue x 1 |        |        |                            |
| LED Chip Type                 | 5050                                                                           |        |        |                            |
| Cuttable Size                 | 19.69" / 500mm                                                                 |        |        |                            |
| <b>Maximum Running Length</b> | 165' / 50M                                                                     |        |        |                            |
| Roll Length                   | 165' / 50M                                                                     |        |        |                            |
| Lamp Pitch                    | 0.66" / 16.67mm                                                                |        |        |                            |
| Material                      | PVC                                                                            |        |        |                            |
|                               |                                                                                |        |        |                            |