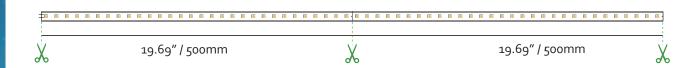

### Features -

- · 100 ~ 130VAC input
- · 165ft/50M per roll pack
- · Weatherproof LED rope, good for outdoor
- · 3000K, 5000K, Blue, RGB
- · Cuttable pitch 19.69"(500mm)
- · 165ft./50M maximum running
- Power adapter and controller, 100pcs mounting clips, 200pcs self tapping screws, 1pc silicone glue 1pc end-cap included
- · Ambient temperature range: -15°C(-4°F) ~ +40° C(104°F)

# **Dimensions**

# **Specifications**

| Product                       | High Voltage LED Strip                                                         |        |        |                            |
|-------------------------------|--------------------------------------------------------------------------------|--------|--------|----------------------------|
| Model                         | A04301                                                                         | A04302 | A04305 | A06301                     |
| Color Temperature             | 3000K                                                                          | 5000K  | Blue   | RGB                        |
| Luminious                     | 800 Lumens / M                                                                 |        |        | 400~600 Lumens / M         |
| Connector Type                | 2-pins                                                                         |        |        | 4-pins                     |
| Input Voltage                 | 100 ~ 130VAC                                                                   |        |        | 120VAC                     |
| Power Supply Included         | AC Adapter                                                                     |        |        | AC Adapter + RF Controller |
| Accessories Included          | Self tapping screws x 200, Mounting clips x 100, End-cap x 1 Silicone glue x 1 |        |        |                            |
| LED Chip Type                 | 5050                                                                           |        |        |                            |
| Cuttable Size                 | 19.69" / 500mm                                                                 |        |        |                            |
| <b>Maximum Running Length</b> | 165' / 50M                                                                     |        |        |                            |
| Roll Length                   | 165' / 50M                                                                     |        |        |                            |
| Lamp Pitch                    | 0.66" / 16.67mm                                                                |        |        |                            |
| Material                      | PVC                                                                            |        |        |                            |
|                               |                                                                                |        |        |                            |