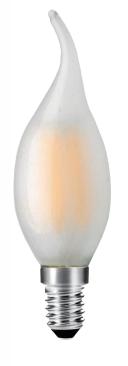

Aecolux providing traditional "Edison" style 5 watt C35 LED filament bulb. These bulbs provides 450 lumens and replaces 60 watt incandescent bulbs which provides over 90% energy savings. Available 3000K/5000K for clear bulbs and sandblasted bulbs. They are with E12 lamp base type. Perfect for decorative applications. Provides for 15,000 hours of LED life.

# Filaments and out looking

Clear glass
With 1.37" x 4 filaments

Sandblastered glass With 1.37" x 4 filaments