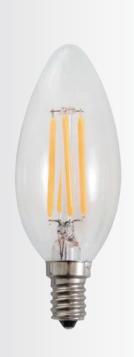

Aecolux providing traditional "Edison" style 5 watt C35 LED filament bulb. These bulbs provides 450 lumens and replaces 60 watt incandescent bulbs which provides over 90% energy savings. Available 3000K/5000K for clear bulbs and sandblasted bulbs. They are with E12 lamp base type. Perfect for decorative applications. Provides for 15,000 hours of LED life.

# Filaments and out looking

Clear glass
With 1.37" x 4 filaments

Sandblastered glass With 1.37" x 4 filaments