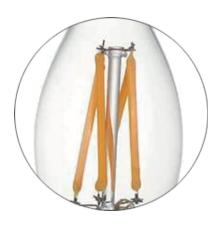

# Filaments and out looking

Clear glass
With 1.37" x 4 filaments

Sandblastered glass With 1.37" x 4 filaments