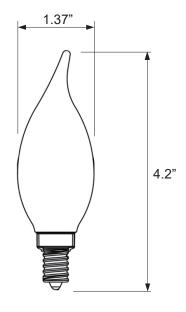

#### **Dimensions**

C35 Filament Bulb

C35 Sandblastered Bulb

## **Specifications**

| Product           | LED Vintage Bulbs      |        |                        |        |
|-------------------|------------------------|--------|------------------------|--------|
| Model             | A45571                 | A45573 | A45574                 | A45576 |
| Color Temperature | 3000K                  | 5000K  | 3000K                  | 5000K  |
| Bulb Material     | Clear Glass            |        | Sandblastered Glass    |        |
| Luminous          | 450 Lumens             |        | 450 Lumens             |        |
| Bulb Shape        | C35                    |        | C35                    |        |
| Filaments         | 1.37" x 4 LED Filament |        | 1.37" x 6 LED Filament |        |
| Dimension D x H   | 1.37" x 3.9"           |        | 1.37" x 4.2"           |        |
| Voltage           | 120VAC 50/60Hz         |        |                        |        |
| Wattage           | 5W                     |        |                        |        |
| Lamp Base         | E12                    |        |                        |        |
| Lifetime          | 15,000 Hours           |        |                        |        |