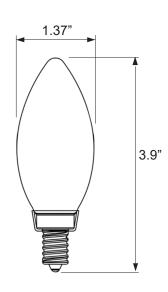

#### **Dimensions**

C35 Filament Bulb

C35 Sandblastered Bulb

## **Specifications**

| Product           | LED Vintage Bulbs      |        |                        |        |
|-------------------|------------------------|--------|------------------------|--------|
| Model             | A45571                 | A45573 | A45574                 | A45576 |
| Color Temperature | 3000K                  | 5000K  | 3000K                  | 5000K  |
| Bulb Material     | Clear Glass            |        | Sandblastered Glass    |        |
| Luminous          | 450 Lumens             |        | 450 Lumens             |        |
| Bulb Shape        | C35                    |        | C35                    |        |
| Filaments         | 1.37" x 4 LED Filament |        | 1.37" x 6 LED Filament |        |
| Dimension D x H   | 1.37" x 3.9"           |        | 1.37" x 4.2"           |        |
| Voltage           | 120VAC 50/60Hz         |        |                        |        |
| Wattage           | 5W                     |        |                        |        |
| Lamp Base         | E12                    |        |                        |        |
| Lifetime          | 15,000 Hours           |        |                        |        |