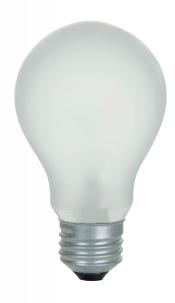

# Filaments and out looking

Clear glass
With 2" x 4 filaments

Sandblastered glass With 2" x 4 filaments