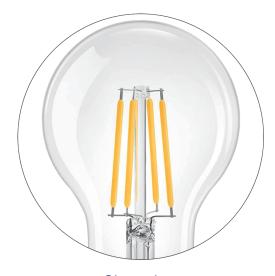

# Filaments and out looking

Clear glass
With 2" x 4 filaments

Sandblastered glass With 2" x 4 filaments