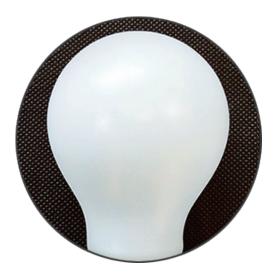

# Filaments and out looking

Clear glass
With 2" x 4 filaments

Sandblastered glass With 2" x 4 filaments