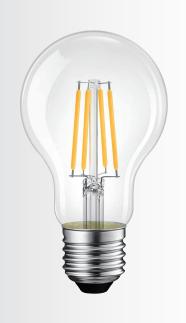

# Filaments and out looking

Clear glass
With 2" x 4 filaments

Sandblastered glass With 2" x 4 filaments