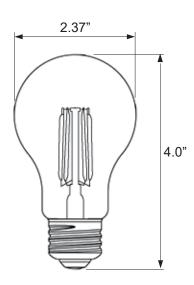

#### **Dimensions**

A19 Filament Bulb

A19 Sandblastered Bulb

## **Specifications**

| Product           | LED Vintage Bulbs   |              |        |                     |                     |  |
|-------------------|---------------------|--------------|--------|---------------------|---------------------|--|
| Model             | A45521              | A45520       | A45519 | A45523              | A45524              |  |
| Color Temperature | 2700K               | 3000K        | 5000K  | 3000K               | 5000K               |  |
| Bulb Material     |                     | Clear Glass  |        |                     | Sandblastered Glass |  |
| Luminous          |                     | 800 Lumens   |        |                     | 800 Lumens          |  |
| Bulb Shape        |                     | A19          |        |                     | A19                 |  |
| Filaments         | 2" x 4 LED Filament |              |        | 2" x 6 LED Filament |                     |  |
| Dimension D x H   |                     | 2.37" x 4.0" |        |                     | 2.37" x 4.0"        |  |
| Voltage           | 120VAC 50/60Hz      |              |        |                     |                     |  |
| Wattage           |                     | 7W           |        |                     |                     |  |
| Lamp Base         |                     | E26          |        |                     |                     |  |
| Lifetime          |                     | 15,000 Hours |        |                     |                     |  |