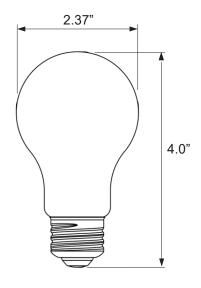

#### **Dimensions**

A19 Filament Bulb

A19 Sandblastered Bulb

## **Specifications**

| Product           | LED Vintage Bulbs   |              |        |                     |                     |  |
|-------------------|---------------------|--------------|--------|---------------------|---------------------|--|
| Model             | A45521              | A45520       | A45519 | A45523              | A45524              |  |
| Color Temperature | 2700K               | 3000K        | 5000K  | 3000K               | 5000K               |  |
| Bulb Material     |                     | Clear Glass  |        |                     | Sandblastered Glass |  |
| Luminous          |                     | 800 Lumens   |        |                     | 800 Lumens          |  |
| Bulb Shape        |                     | A19          |        |                     | A19                 |  |
| Filaments         | 2" x 4 LED Filament |              |        | 2" x 6 LED Filament |                     |  |
| Dimension D x H   |                     | 2.37" x 4.0" |        |                     | 2.37" x 4.0"        |  |
| Voltage           | 120VAC 50/60Hz      |              |        |                     |                     |  |
| Wattage           |                     | 7W           |        |                     |                     |  |
| Lamp Base         |                     | E26          |        |                     |                     |  |
| Lifetime          |                     | 15,000 Hours |        |                     |                     |  |