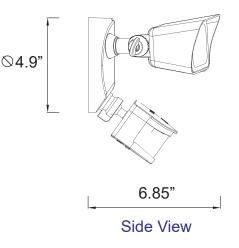

### Dimension

# **Specification**

| Product             | Security LED Motion Light      |        |        |        |
|---------------------|--------------------------------|--------|--------|--------|
| Model               | A82134                         | A82131 | A82135 | A82132 |
| Body Color          | White                          | Black  | White  | Black  |
| Color Temperature   | 3000K                          | 3000K  | 5000K  | 5000K  |
| Voltage             | 100 ~ 130VAC 50/60Hz           |        |        |        |
| Wattage             | 24W                            |        |        |        |
| Luminous            | 1700 Lumens                    |        |        |        |
| Timer Switch        | TEST / 1 MIN / 3 MIN / 10 MIN  |        |        |        |
| Sensitivity Switch  | Dusk to Dawn / L / M / H       |        |        |        |
| Sensing Angle       | > 240°                         |        |        |        |
| Dusk to Dawn        | Dusk: < 20Lux / Dawn: > 30 Lux |        |        |        |
| Dusk to Dawn Type   | CDS                            |        |        |        |
| Housing Material    | Aluminum Die Casting           |        |        |        |
| Dimension W x H x D | 9.76" x 7.6" x 6.85"           |        |        |        |
| Lifetime            | 3 Years                        |        |        |        |