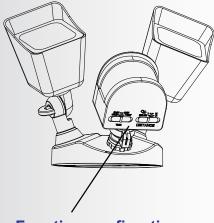

Alpenglo motion security light provides 1700 Lumens of light output and adds a sense of safety and security to any property. Motion sensor detection technology allows the convenience of touchless activation. The built-in CDS (photocell) technology allows for automatic illumination in dark environments.

### Feature

- · 1700 Lumens bright LED light output
- Modern Twin square lamp head design
- · 240° wide angle PIR motion activated sensor
- · Dusk to dawn mode power by internal CDS(photocell)
- · Adjustable sensor sensitivity up to 50 ft.
- · Adjustable time limit up to 10 minutes
- · Adjusting the head lamp does not require any tools
- · Designed for wall or eave mount
- Ambient temperature range:  $-20^{\circ}C(-4^{\circ}F) \sim +40^{\circ}C(104^{\circ}F)$

## Setup and installation



Function configration



### **Function Setup**

#### Test (Triggered by motion)

The light test mode will turn on for 5 seconds to make adjustments for distance detection. H (High), M (Medium), L (Low)

#### Timer (Triggered by CDS then by motion)

From dusk(<20Lux) to dawn(>30Lux), once motion is detected the light will be on depending on timer selected(1 MIN, 3 MIN or 10 MIN) in this mode. The sensing distance can be adjusted: H(High), M(medium) or L(low).

#### Dusk to dawn (Triggered by CDS)

Light will stay on from dusk(<20Lux) to dawn(>30Lux).



### Dimension





# **Specification**

| Product             | Security LED Motion Light      |        |        |        |
|---------------------|--------------------------------|--------|--------|--------|
| Model               | A82134