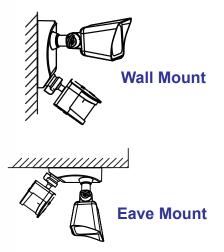

### Feature

- · 1700 Lumens bright LED light output
- Modern Twin square lamp head design
- · 240° wide angle PIR motion activated sensor
- · Dusk to dawn mode power by internal CDS(photocell)
- · Adjustable sensor sensitivity up to 50 ft.
- · Adjustable time limit up to 10 minutes
- · Adjusting the head lamp does not require any tools
- · Designed for wall or eave mount
- Ambient temperature range:  $-20^{\circ}C(-4^{\circ}F) \sim +40^{\circ}C(104^{\circ}F)$