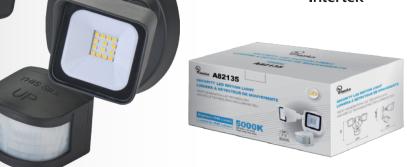

SENSOR WITH CDS

Alpenglo motion security light provides 1700 Lumens of light output and adds a sense of safety and security to any property. Motion sensor detection technology allows the convenience of touchless activation. The built-in CDS (photocell) technology allows for automatic illumination in dark environments.

### Feature

- · 1700 Lumens bright LED light output
- Modern Twin square lamp head design
- · 240° wide angle PIR motion activated sensor
- · Dusk to dawn mode power by internal CDS(photocell)
- · Adjustable sensor sensitivity up to 50 ft.
- · Adjustable time limit up to 10 minutes
- · Adjusting the head lamp does not require any tools
- · Designed for wall or eave mount
- Ambient temperature range:  $-20^{\circ}C(-4^{\circ}F) \sim +40^{\circ}C(104^{\circ}F)$

# **Specification**

| Product             | Security LED Motion Light      |        |        |        |
|---------------------|--------------------------------|--------|--------|--------|
| Model               | A82134                         | A82131 | A82135 | A82132 |
| Body Color          | White                          | Black  | White  | Black  |
| Color Temperature   | 3000K                          | 3000K  | 5000K  | 5000K  |
| Voltage             | 100 ~ 130VAC 50/60Hz           |        |        |        |
| Wattage             | 24W                            |        |        |        |
| Luminous            | 1700 Lumens                    |        |        |        |
| Timer Switch        | TEST / 1 MIN / 3 MIN / 10 MIN  |        |        |        |
| Sensitivity Switch  | Dusk to Dawn / L / M / H       |        |        |        |
| Sensing Angle       | > 240°                         |        |        |        |
| Dusk to Dawn        | Dusk: < 20Lux / Dawn: > 30 Lux |        |        |        |
| Dusk to Dawn Type   | CDS                            |        |        |        |
| Housing Material    | Aluminum Die Casting           |        |        |        |
| Dimension W x H x D | 9.76" x 7.6" x 6.85"           |        |        |        |
| Lifetime            | 3 Years                        |        |        |        |