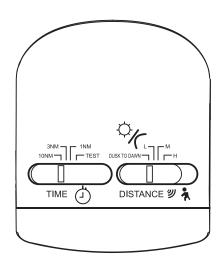

#### Test (Triggered by motion)

The light test mode will turn on for 5 seconds to make adjustments for distance detection. H (High), M (Medium), L (Low)

#### Timer (Triggered by CDS then by motion)

From dusk(<20Lux) to dawn(>30Lux), once motion is detected the light will be on depending on timer selected(1 MIN, 3 MIN or 10 MIN) in this mode. The sensing distance can be adjusted: H(High), M(medium) or L(low).

#### Dusk to dawn (Triggered by CDS)

Light will stay on from dusk(<20Lux) to dawn(>30Lux).