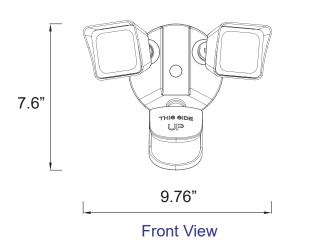

### Dimension

# **Specification**

| Product             | Security LED Motion Light      |        |        |        |
|---------------------|--------------------------------|--------|--------|--------|
| Model               | A82134                         | A82131 | A82135 | A82132 |
| Body Color          | White                          | Black  | White  | Black  |
| Color Temperature   | 3000K                          | 3000K  | 5000K  | 5000K  |
| Voltage             | 100 ~ 130VAC 50/60Hz           |        |        |        |
| Wattage             | 24W                            |        |        |        |
| Luminous            | 1700 Lumens                    |        |        |        |
| Timer Switch        | TEST / 1 MIN / 3 MIN / 10 MIN  |        |        |        |
| Sensitivity Switch  | Dusk to Dawn / L / M / H       |        |        |        |
| Sensing Angle       | > 240°                         |        |        |        |
| Dusk to Dawn        | Dusk: < 20Lux / Dawn: > 30 Lux |        |        |        |
| Dusk to Dawn Type   | CDS                            |        |        |        |
| Housing Material    | Aluminum Die Casting           |        |        |        |
| Dimension W x H x D | 9.76" x 7.6" x 6.85"           |        |        |        |
| Lifetime            | 3 Years                        |        |        |        |