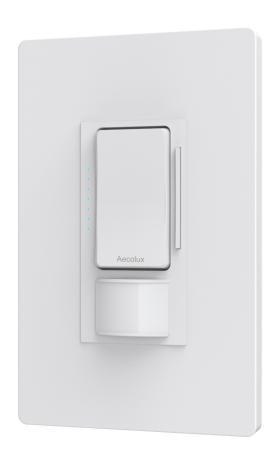

#### Comparison

Concept 1a

Digital Dimmer

Dimmer Indicator light

**Motion Sensor** 

Concept 1a

Digital Dimmer

Dimmer Indicator light

Motion Sensor

Switch

Concept 1b

Digital Dimmer

Dimmer Indicator light

**Motion Sensor** 

Concept 1b

Digital Dimmer