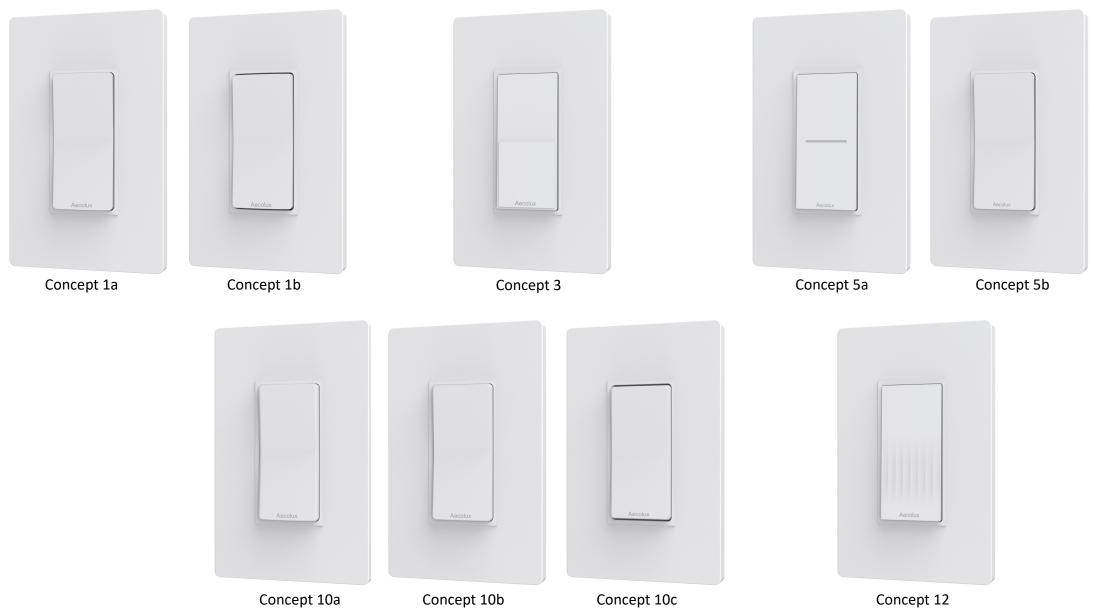

#### Comparison

Concept 1a

Digital Dimmer

Dimmer Indicator light

**Motion Sensor** 

Concept 1a

Digital Dimmer

Dimmer Indicator light

Motion Sensor

Switch

Concept 1b

Digital Dimmer

Dimmer Indicator light

**Motion Sensor** 

Concept 1b

Digital Dimmer

Dimmer Indicator light

Motion Sensor

Switch

# Design Proposal Concept 3

Digital Dimmer

Dimmer Indicator light

**Motion Sensor** 

# Design Proposal Concept 3

Digital Dimmer

Dimmer Indicator light

Motion Sensor

Switch

Concept 5a

Digital Dimmer

Dimmer Indicator light

**Motion Sensor** 

Concept 5a

Digital Dimmer

Dimmer Indicator light

Motion Sensor

Switch

Concept 5b

Digital Dimmer

Dimmer Indicator light

**Motion Sensor** 

Concept 5b

Digital Dimmer

Dimmer Indicator light

Motion Sensor

Concept 10a

Digital Dimmer

Dimmer Indicator light

**Motion Sensor** 

Concept 10a

Digital Dimmer

Dimmer Indicator light

Motion Sensor

Switch

# Design Proposal Concept 10b

Digital Dimmer

Dimmer Indicator light

**Motion Sensor** 

Concept 10b

Digital Dimmer

Dimmer Indicator light

Motion Sensor

Switch

Concept 10c

Digital Dimmer

Dimmer Indicator light

Motion Sensor

# Design Proposal Concept 10c

Digital Dimmer

Dimmer Indicator light

Motion Sensor

Concept 12

Digital Dimmer

Dimmer Indicator light

**Motion Sensor** 

Concept 12

Digital Dimmer

Dimmer Indicator light

Motion Sensor

Switch