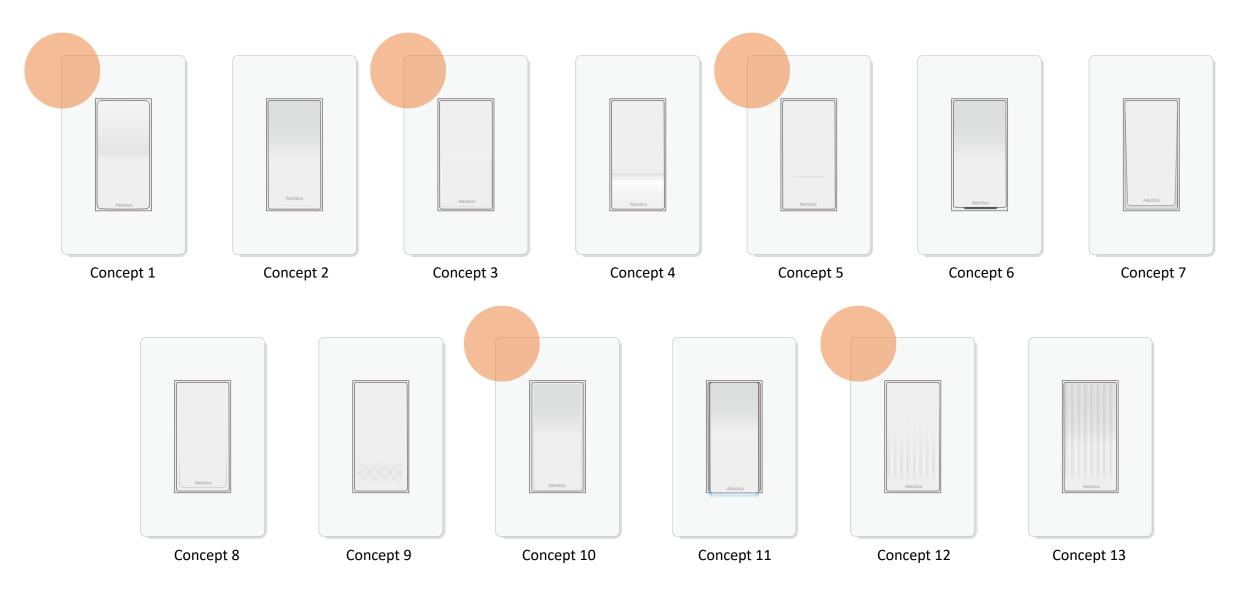

Aecolux lighting Switch

2020.09.06

# Product Specs Function List

|                        | 1 | 2 | 3 | 4 |  |  |  |
|------------------------|---|---|---|---|--|--|--|
| Analog Switch          | V | V | V | V |  |  |  |
| Digital Switch         |   |   |   |   |  |  |  |
| Touch Switch           |   |   |   |   |  |  |  |
| Analog Dimmer          |   | V |   |   |  |  |  |
| Digital Dimmer         |   |   | V | V |  |  |  |
| Touch Dimmer           |   |   |   |   |  |  |  |
| Status light           |   |   |   |   |  |  |  |
| Dimmer Indicator light |   |   | V | V |  |  |  |
| Timer                  |   |   |   |   |  |  |  |
| Motion Sensor          |   |   |   | V |  |  |  |

#### Comparison



# **Design Proposal**Comparison



#### Comparison



Concept 1a









Digital Dimmer

Dimmer Indicator light

**Motion Sensor** 

Concept 1a









Digital Dimmer

Dimmer Indicator light

Motion Sensor

Switch

Concept 1b









Digital Dimmer

Dimmer Indicator light

**Motion Sensor** 

Concept 1b









Digital Dimmer

Dimmer Indicator light

Motion Sensor

Switch

# Design Proposal Concept 3









Digital Dimmer

Dimmer Indicator light

**Motion Sensor** 

# Design Proposal Concept 3









Digital Dimmer

Dimmer Indicator light

Motion Sensor

Switch

Concept 5a









Digital Dimmer

Dimmer Indicator light

**Motion Sensor** 

Concept 5a









Digital Dimmer

Dimmer Indicator light

Motion Sensor

Switch

Concept 5b









Digital Dimmer

Dimmer Indicator light