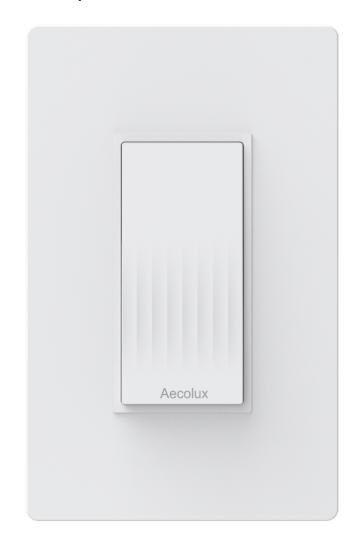

Motion Sensor

Switch

Concept 1b

Digital Dimmer

Dimmer Indicator light

**Motion Sensor** 

Concept 1b

Digital Dimmer

Dimmer Indicator light

Motion Sensor

Switch