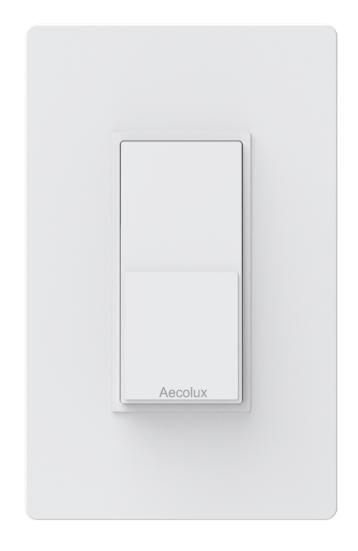

Motion Sensor

Switch

Concept 1b

Digital Dimmer

Dimmer Indicator light

**Motion Sensor** 

Concept 1b

Digital Dimmer

Dimmer Indicator light

Motion Sensor

Switch