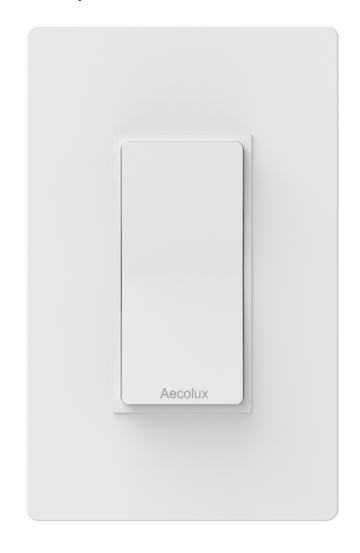

Switch

Concept 10c

Digital Dimmer

Dimmer Indicator light

Motion Sensor

# Design Proposal Concept 10c

Digital Dimmer

Dimmer Indicator light

Motion Sensor

Concept 12

Digital Dimmer

Dimmer Indicator light

**Motion Sensor** 

Concept 12

Digital Dimmer

Dimmer Indicator light

Motion Sensor

Switch