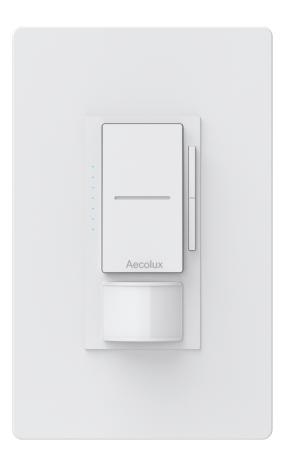

Dimmer Indicator light

Motion Sensor

Switch

# Design Proposal Concept 3

Digital Dimmer

Dimmer Indicator light

**Motion Sensor** 

# Design Proposal Concept 3

Digital Dimmer

Dimmer Indicator light

Motion Sensor

Switch

Concept 5a

Digital Dimmer

Dimmer Indicator light