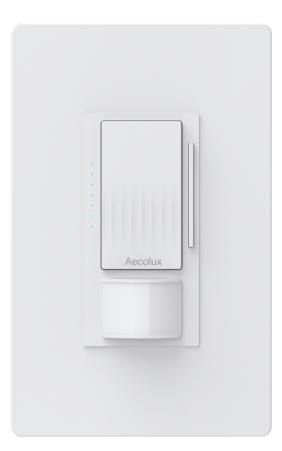

#### Comparison

Concept 1a

Digital Dimmer

Dimmer Indicator light

**Motion Sensor** 

Concept 1a

Digital Dimmer

Dimmer Indicator light

Motion Sensor

Switch

Concept 1b

Digital Dimmer

Dimmer Indicator light

**Motion Sensor** 

Concept 1b

Digital Dimmer