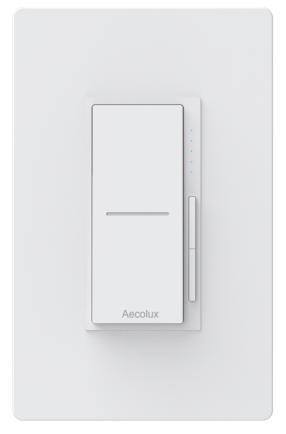

Motion Sensor

Switch

Concept 1b

Digital Dimmer

Dimmer Indicator light

**Motion Sensor** 

Concept 1b

Digital Dimmer

Dimmer Indicator light

Motion Sensor

Switch