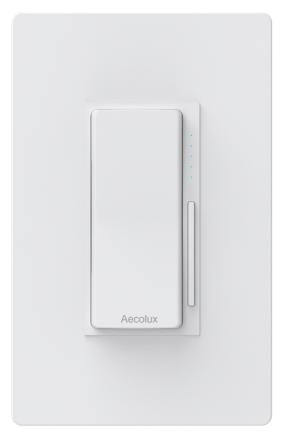

Motion Sensor

Switch

Concept 1b

Digital Dimmer

Dimmer Indicator light

**Motion Sensor** 

Concept 1b

Digital Dimmer

Dimmer Indicator light

Motion Sensor

Switch