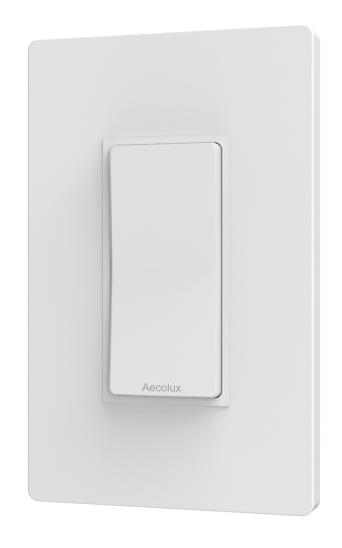

# Product Specs Function List

|                        | 1 | 2 | 3 | 4 |  |  |  |
|------------------------|---|---|---|---|--|--|--|
| Analog Switch          | V | V | V | V |  |  |  |
| Digital Switch         |   |   |   |   |  |  |  |
| Touch Switch           |   |   |   |   |  |  |  |
| Analog Dimmer          |   | V |   |   |  |  |  |
| Digital Dimmer         |   |   | V | V |  |  |  |
| Touch Dimmer           |   |   |   |   |  |  |  |
| Status light           |   |   |   |   |  |  |  |
| Dimmer Indicator light |   |   | V | V |  |  |  |
| Timer                  |   |   |   |   |  |  |  |
| Motion Sensor          |   |   |   | V |  |  |  |