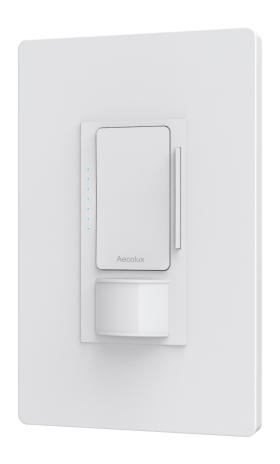

# Design Proposal Concept 3

Digital Dimmer

Dimmer Indicator light

**Motion Sensor** 

# Design Proposal Concept 3

Digital Dimmer

Dimmer Indicator light

Motion Sensor

Switch

Concept 5a

Digital Dimmer

Dimmer Indicator light