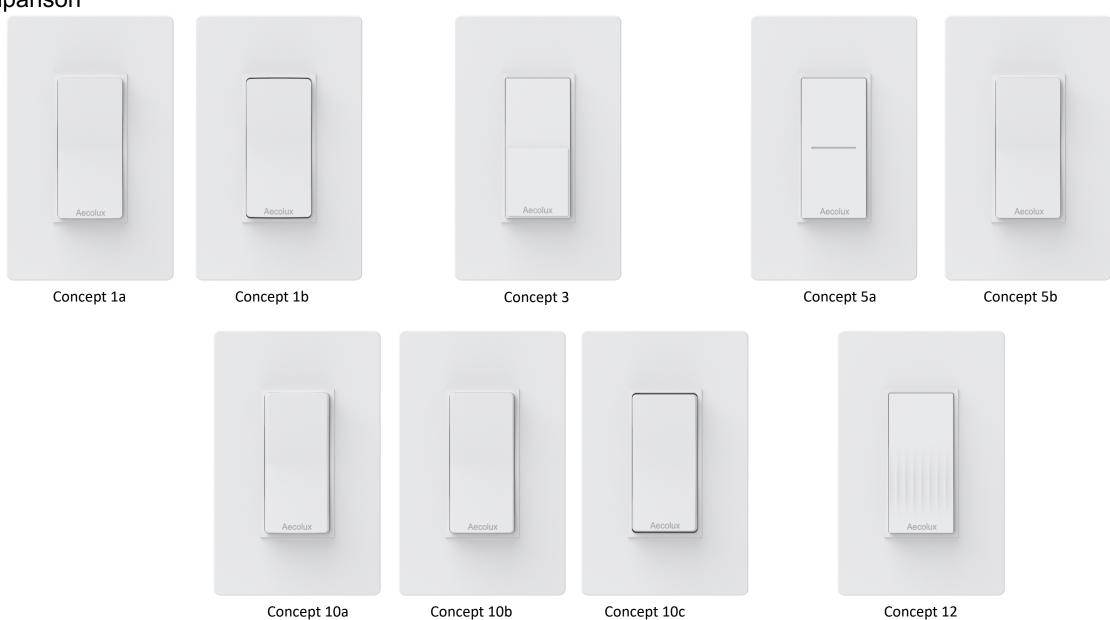

#### Comparison

Concept 1a

Digital Dimmer

Dimmer Indicator light

**Motion Sensor** 

Concept 1a

Digital Dimmer

Dimmer Indicator light

Motion Sensor

Switch

Concept 1b

Digital Dimmer

Dimmer Indicator light

**Motion Sensor** 

Concept 1b

Digital Dimmer

Dimmer Indicator light

Motion Sensor

Switch

# Design Proposal Concept 3

Digital Dimmer

Dimmer Indicator light

**Motion Sensor** 

# Design Proposal Concept 3

Digital Dimmer

Dimmer Indicator light

Motion Sensor

Switch

Concept 5a

Digital Dimmer

Dimmer Indicator light

**Motion Sensor** 

Concept 5a

Digital Dimmer

Dimmer Indicator light

Motion Sensor

Switch

Concept 5b

Digital Dimmer

Dimmer Indicator light

**Motion Sensor** 

Concept 5b

Digital Dimmer

Dimmer Indicator light

Motion Sensor

Concept 10a

Digital Dimmer

Dimmer Indicator light

**Motion Sensor** 

Concept 10a

Digital Dimmer

Dimmer Indicator light

Motion Sensor

Switch

# Design Proposal Concept 10b

Digital Dimmer

Dimmer Indicator light

**Motion Sensor** 

Concept 10b

Digital Dimmer

Dimmer Indicator light

Motion Sensor

Switch

Concept 10c

Digital Dimmer

Dimmer Indicator light

Motion Sensor

# Design Proposal Concept 10c

Digital Dimmer

Dimmer Indicator light

Motion Sensor

Concept 12

Digital Dimmer

Dimmer Indicator light

**Motion Sensor** 

Concept 12

Digital Dimmer

Dimmer Indicator light

Motion Sensor

Switch