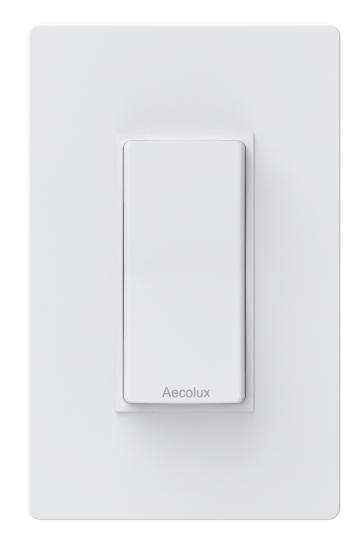

Switch

Concept 10c

Digital Dimmer

Dimmer Indicator light

Motion Sensor

# Design Proposal Concept 10c

Digital Dimmer

Dimmer Indicator light

Motion Sensor

Concept 12

Digital Dimmer

Dimmer Indicator light

**Motion Sensor** 