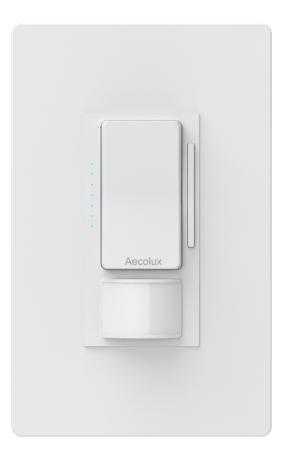

# Design Proposal Concept 3

Digital Dimmer

Dimmer Indicator light

**Motion Sensor** 

# Design Proposal Concept 3

Digital Dimmer

Dimmer Indicator light

Motion Sensor

Switch

Concept 5a

Digital Dimmer

Dimmer Indicator light