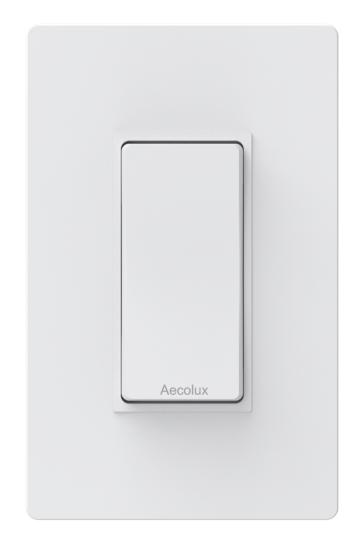

Motion Sensor

Switch

Concept 1b

Digital Dimmer

Dimmer Indicator light

**Motion Sensor** 

Concept 1b

Digital Dimmer

Dimmer Indicator light

Motion Sensor

Switch